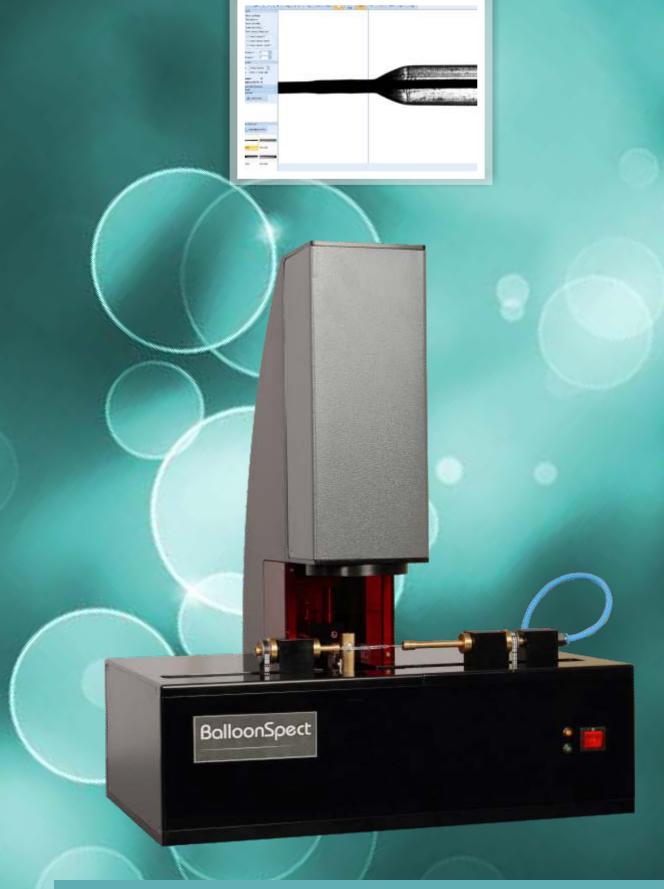

## BalloonSpect

When it comes to Inspection, we have the Vision

## Key Features

Fully automatic non contact, accurate and repeatable balloon geometry inspection system

Measures diameter, cone angle and wall thickness of balloon

Color coded graphical presentation of profile diameter measurement