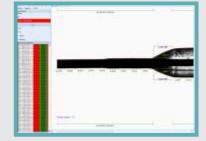

## Key Features

Fully automatic non contact, accurate and repeatable balloon geometry inspection system

Measures diameter, cone angle and wall thickness of balloon

Color coded graphical presentation of profile diameter measurement

Refine manufacturing or QC process through graphical SPC analytical report