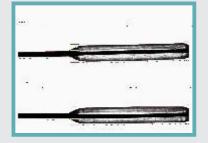

## Key Features

Fully automatic non contact, accurate and repeatable balloon geometry inspection system

Measures diameter, cone angle and wall thickness of balloon

Color coded graphical presentation of profile diameter measurement

## Specifications

- Measures balloon up to 60 mm length (other options available)
- Measures balloon up to 15 mm diameter (other options available)
- Profile measurement accuracy: Better than 6 micron
- Wall thickness measurement range: 0.5 to 70 micron (Single side)
- Wall thickness measurement accuracy: Greater of 0.5% or 0.05 micron