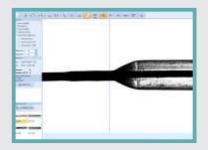

## Key Features

Fully automatic non contact, accurate and repeatable balloon geometry inspection system

Measures diameter, cone angle and wall thickness of balloon

Color coded graphical presentation of profile diameter measurement

Refine manufacturing or QC process through graphical SPC analytical report