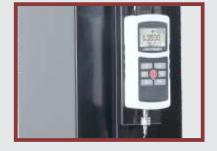

## 

Unparallel load verification and superior stiffness and alignment

Single column tabletop system for force testing

Graphical representation of load, time, motion and optional pictorial data

High capacity motor for better reliability

## Specifications

- ► Force measurement capacity: 25 N (other options available)
- ► Force measurement resolution: 0.01 N
- Z Axis traveling capacity: 180 mm
- Z Axis traveling resolution: 1µ

| Distributed by: |  |
|-----------------|--|
|                 |  |
|                 |  |
|                 |  |
|                 |  |
|                 |  |