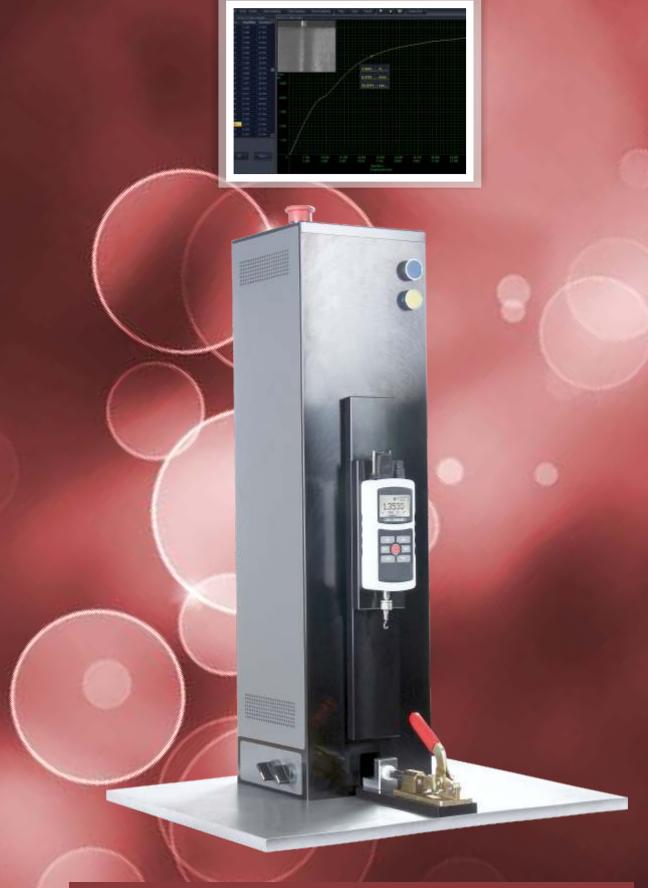

## RetenSpect<sub>25</sub>

Focused on force, flexibility and retention

## 

Unparallel load verification and superior stiffness and alignment

Single column tabletop system for force testing

Graphical representation of load, time, motion and optional pictorial data

High capacity motor for better reliability