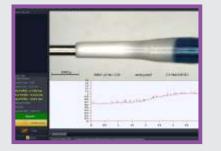

#### ⊙ Key Features

Fully automatic non contact, accurate and repeatable crimped stent imaging and visual documentation system

Display stitched image of entire crimped stent (or balloon)

## Graphical presentation of profile diameter measurement

**R**efine manufacturing process through graphical SPC analytical report