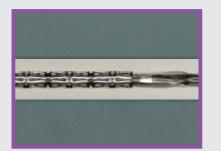

#### ⊙ Key Features

Fully automatic non contact, accurate and repeatable crimped stent imaging and visual documentation system

Display stitched image of entire crimped stent (or balloon)