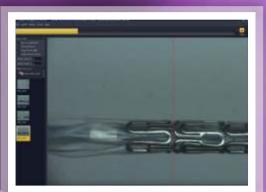

#### ⊙ Key Features

Fully automatic non contact, accurate and repeatable crimped stent imaging and visual documentation system

Display stitched image of entire crimped stent (or balloon)