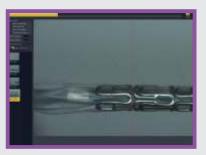

#### ⊙ Key Features

Fully automatic non contact, accurate and repeatable crimped stent imaging and visual documentation system

Display stitched image of entire crimped stent (or balloon)