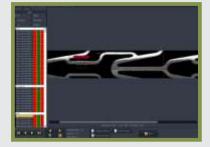

## Key Features

Fully automatic non contact, accurate and repeatable stent inspection system

Measures horizontal, vertical, angular dimensions and linear-radial symmetry

Color coded defect representation for high operator efficiency

Refine your manufacturing process through powerful SPC analytical report