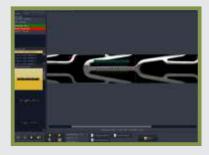

## Key Features

Fully automatic non contact, accurate and repeatable stent inspection system

Measures horizontal, vertical, angular dimensions and linear-radial symmetry

Color coded defect representation for high operator efficiency