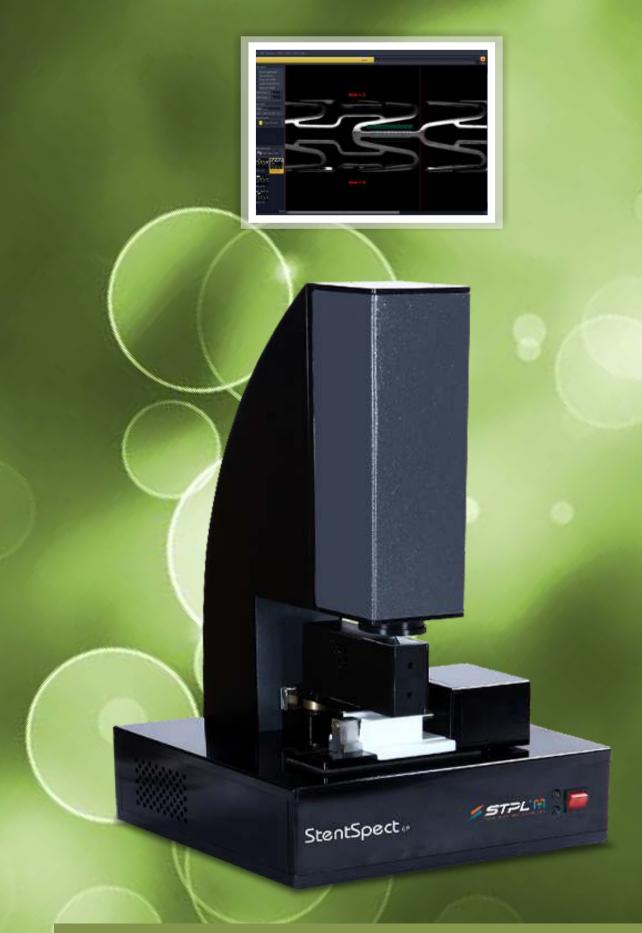

## Key Features

Fully automatic non contact, accurate and repeatable stent inspection system

Measures horizontal, vertical, angular dimensions and linear-radial symmetry

Color coded defect representation for high operator efficiency

Refine your manufacturing process through powerful SPC analytical report