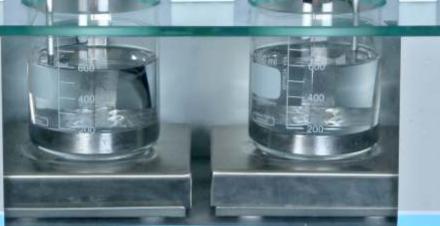

### → Key Features

Stent electro polishing system in with high degree of process control.

Can process two stents simultaneously.

Smoothens sharp edges, surface defects and enhances corrosion resistance

Operation indicator alarm and no break, strain, spread or bend of metal

### Specifications

- Temperature control system: PID controller.
- Operating temperature range: 48° C 80° C
- Electro polishing power supply : 24 Volt 16 Amp
- Electro polishing circuit : Anode Cathode
- Temperature display: Digital