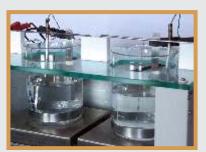

### → Key Features

Stent electro polishing system in with high degree of process control.

Can process two stents simultaneously.

Smoothens sharp edges, surface defects and enhances corrosion resistance

Operation indicator alarm and no break, strain, spread or bend of metal

### Specifications

- Temperature control system: PID controller.
- Operating temperature range: 48° C 80° C
- Electro polishing power supply : 24 Volt 16 Amp
- Electro polishing circuit : Anode Cathode
- Temperature display: Digital