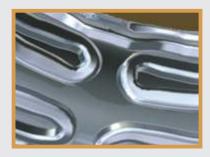

### → Key Features

Stent electro polishing system in with high degree of process control.

Can process two stents simultaneously.

Smoothens sharp edges, surface defects and enhances corrosion resistance

Operation indicator alarm and no break, strain, spread or bend of metal