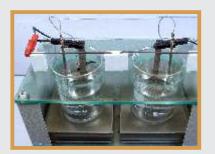

### → Key Features

Stent electro polishing system in with high degree of process control.

Can process two stents simultaneously.

Smoothens sharp edges, surface defects and enhances corrosion resistance

Operation indicator alarm and no break, strain, spread or bend of metal

### Specifications

- Temperature control system: PID controller.
- Operating temperature range: 48° C 80° C
- Electro polishing power supply : 24 Volt 16 Amp
- Electro polishing circuit : Anode Cathode
- Temperature display: Digital